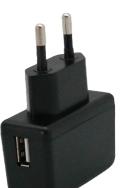

#### Description

AC/DC adapter 2-pin EU version Hole for USB output

series

#### Features

Standard DC5V 1000mA charger with hole for USB plug and 2 pins for connection to EU plug power outlet

The AC/DC adapter works with following Elwis lamps: Flashlights: P320R, S8 (is included in the S8 package) Headlamps: H2-R, H4-R Hand lamps C5, D0, D2, D4, D6