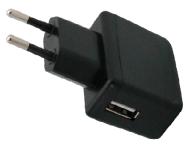

#### Description

AC/DC adapter 2-pin EU version Hole for USB output

series

#### Features

Standard DC5V 1000mA charger with hole for USB plug and 2 pins for connection to EU plug power outlet

The AC/DC adapter works with following Elwis lamps: Flashlights: P320R, S8 (is included in the S8 package) Headlamps: H2-R, H4-R Hand lamps C5, D0, D2, D4, D6