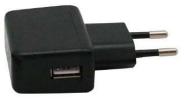

#### Description

AC/DC adapter 2-pin EU version Hole for USB output

series

#### Features

Standard DC5V 1000mA charger with hole for USB plug and 2 pins for connection to EU plug power outlet

The AC/DC adapter works with following Elwis lamps: Flashlights: P320R, S8 (is included in the S8 package) Headlamps: H2-R, H4-R Hand lamps C5, D0, D2, D4, D6