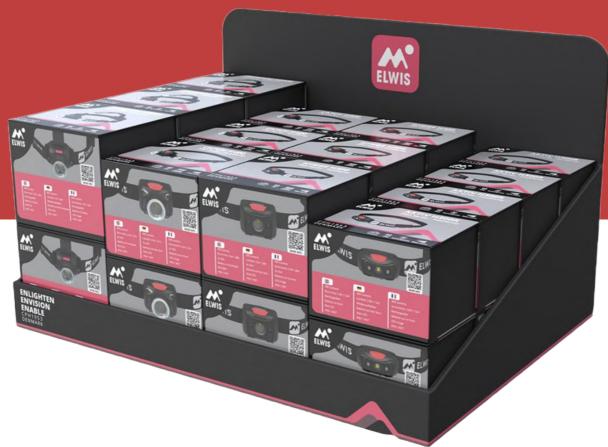

# SUSTAINABLE & SLEEK DESIGN

WE HAVE THE SOLUTIONS THAT WILL INCREASE YOUR SALE OF ELWIS PRODUCTS. ELWIS FLOOR DISPLAY SOLUTIONS ARE BOTH STURDY AND MADE WITH ENVIRONMENTALLY FRIENDLY BIRCH PLYWOOD.

THEY HAVE A SLEEK AND ELEGANT
DESIGN THAT IS USABLE ALL YEAR
ROUND, AND BY UTILIZING ONE OF
OUR DISPLAY SOLUTIONS THE
VISIBILITY AND SALES OF **ELWIS PRODUCTS**, WILL IMPROVE AND
BENEFIT YOUR REVENUE STREAM.

- ALL ELWIS FLOOR DISPLAYS ARE FSC CERTIFIED.
- NO USE OF INTERMEDIARIES, AS OUR
   SUPPLIER RECEIVE ALL THEIR PRODUCTS
   DIRECTLY FROM THE SAWMILLS, THEREBY
   REDUCING THEIR Co2 FOOTPRINT.
- ALL FLOOR DISPLAYS ARE MADE OF FAST-GROWING BIRCH PLYWOOD.
- BIRCH PLYWOOD GROWS FAST AND DOES NOT REQUIRE MUCH ATTENDING TO, UNLIKE OTHER TYPES OF WOOD SUCH AS ASH OR BEECH.

#### **DESK DISPLAY A**

**DESK DISPLAY B** 

FLOOR DISPLAY A-B
(COMPOSITION VARIES)