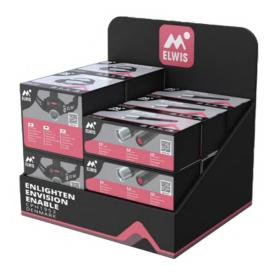

## REMAIN VISIBLE UNTIL CHEKOUT

WITH A CUSTOM-MADE **DESK DISPLAY SOLUTION** BY ELWIS, YOUR ELWIS PRODUCTS WILL ALWAYS REMAIN IN THE EYESIGHT; AND IN THE MIND OF YOUR CUSTOMERS. UNTIL THE VERY LAST MINUTE, WHEN THEY ARE READY FOR A PURCHASE.

WITH A DESK DISPLAY FROM ELWIS, YOU WON'T MISS ANY SPONTANEOUS PURCHASES, OR THE OPPORTUNITY TO PROVIDE FOR YOUR CUSTOMERS AND THEIR NEEDS.

OUR AESTHETICALLY PLEASING DISPLAY SOLUTIONS, PROVIDE A NEAT PACKAGING TOOL FOR YOUR PRODUCTS, AND THE BEST POSSIBLE WAY TO PRESENT, AND SHINE A LIGHT, ON ELWIS PRODUCTS.

#### **DESK DISPLAY A**

**DESK DISPLAY B** 

FLOOR DISPLAY A-B
(COMPOSITION VARIES)

#### **MEASUREMENTS (CM APPROX.)**

**ELWIS DESK DISPLAY A** 

**HEIGHT: 30 WIDTH: 30** 

**ELWIS DESK DISPLAY B** 

**HEIGHT: 30 WIDTH: 50** 

**ELWIS FLOOR DISPLAY A** 

**HEIGHT: 167 WIDTH: 55** 

**ELWIS FLOOR DISPLAY B** 