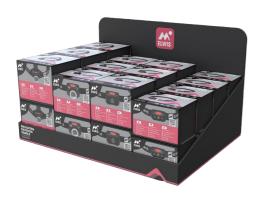

## REMAIN VISIBLE UNTIL CHEKOUT

WITH A CUSTOM-MADE **DESK DISPLAY SOLUTION** BY ELWIS, YOUR ELWIS PRODUCTS WILL ALWAYS REMAIN IN THE EYESIGHT; AND IN THE MIND OF YOUR CUSTOMERS. UNTIL THE VERY LAST MINUTE, WHEN THEY ARE READY FOR A PURCHASE.

WITH A DESK DISPLAY FROM ELWIS, YOU WON'T MISS ANY SPONTANEOUS PURCHASES, OR THE OPPORTUNITY TO PROVIDE FOR YOUR CUSTOMERS AND THEIR NEEDS.

OUR AESTHETICALLY PLEASING DISPLAY SOLUTIONS, PROVIDE A NEAT PACKAGING TOOL FOR YOUR PRODUCTS, AND THE BEST POSSIBLE WAY TO PRESENT, AND SHINE A LIGHT, ON ELWIS PRODUCTS.

#### **DESK DISPLAY A**

**DESK DISPLAY B** 

FLOOR DISPLAY A-B
(COMPOSITION VARIES)

#### **MEASUREMENTS (CM APPROX.)**

**ELWIS DESK DISPLAY A** 

**HEIGHT: 30 WIDTH: 30** 

**ELWIS DESK DISPLAY B** 

**HEIGHT: 30 WIDTH: 50** 

**ELWIS FLOOR DISPLAY A** 

**HEIGHT: 167 WIDTH: 55** 

**ELWIS FLOOR DISPLAY B** 