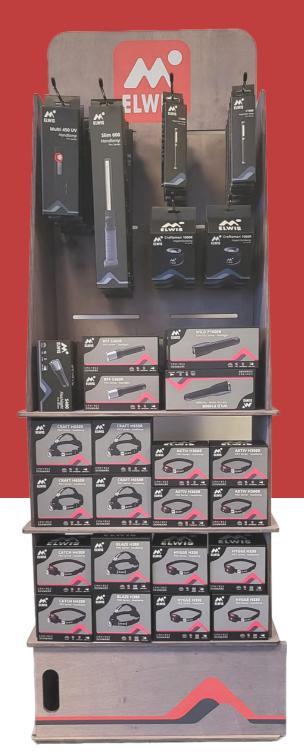

#### **DESK DISPLAY A**

**DESK DISPLAY B** 

FLOOR DISPLAY A-B
(COMPOSITION VARIES)

#### **MEASUREMENTS (CM APPROX.)**

**ELWIS DESK DISPLAY A** 

**HEIGHT: 30 WIDTH: 30** 

**ELWIS DESK DISPLAY B** 

**HEIGHT: 30 WIDTH: 50** 

**ELWIS FLOOR DISPLAY A** 

**HEIGHT: 167 WIDTH: 55** 

**ELWIS FLOOR DISPLAY B** 

**HEIGHT: 170 WIDTH: 55** 

WE CURRENTLY HAVE **FIVE DIFFERENT** DISPLAY POS

SOLUTIONS.

YOU CAN GET IN TOUCH WITH US AT LIGHTING@ELWIS.COM

THEN YOU WILL RECEIVE ALL OF
THE ADDITIONAL INFORMATION
ON PRICE RANGES ETC, FOR THE
VARIOUS POS SOLUTIONS.