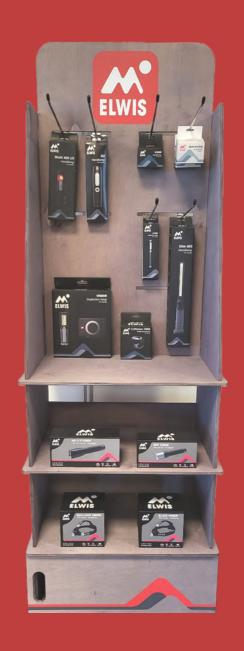

#### **DESK DISPLAY A**

**DESK DISPLAY B** 

FLOOR DISPLAY A-B
(COMPOSITION VARIES)

#### **MEASUREMENTS (CM APPROX.)**

**ELWIS DESK DISPLAY A** 

**HEIGHT: 30 WIDTH: 30** 

**ELWIS DESK DISPLAY B** 

**HEIGHT: 30 WIDTH: 50** 

**ELWIS FLOOR DISPLAY A** 

**HEIGHT: 167 WIDTH: 55** 

**ELWIS FLOOR DISPLAY B** 

**HEIGHT: 170 WIDTH: 55** 

WE CURRENTLY HAVE **FIVE DIFFERENT** DISPLAY POS

SOLUTIONS.

YOU CAN GET IN TOUCH WITH US AT LIGHTING@ELWIS.COM

THEN YOU WILL RECEIVE ALL OF
THE ADDITIONAL INFORMATION
ON PRICE RANGES ETC, FOR THE
VARIOUS POS SOLUTIONS.